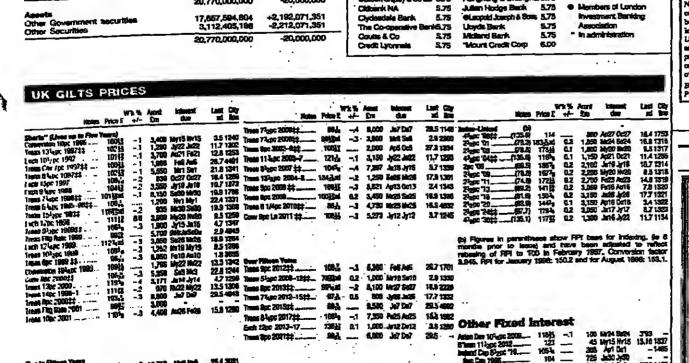

|



5.127.701

20,764,872,299

20,770,000,000

-19,142,071

-20,000,000

-857,929

Berek of India Bank of Sootland Bardaya Bank Brit Ek of Mid East

Sercinys Bank 5.75 Brit Sk of Med East 5.75 #8sown Shipley & Co Ltd 5.75

response Serie Ad Julius 2.75
Ottombre Serie 5.75
Heribble & Gen Inv St.5.75
otto Series 5.75
C. House & Co. 5.75

Hongkong & Shanghal 5.75

153,1922 24,200 Other Fixed Interest

Unity Tsust Bank Pic 5.75 Western 7 aust 5.75 Writesaway Laidson 5.75

| 100% -3 10,750 My6 My6 28.4 3001 | 111% -2 6,527 Ry7 My7 15.8 1949 | 103.5 -1 6,600 Jul 0 Jul Pice to Filtmen Young
Input The 2001 43
Input O Age 2007
Input O Age 2007
Input INPUT COURT
INPU

ISSUE DEPARTMENT

Vates in Banking Department

Lightities Notes in circulate

 $\Gamma$ 

STOCK INDICES - 1986 - Since comp.
Sep 20 Sep